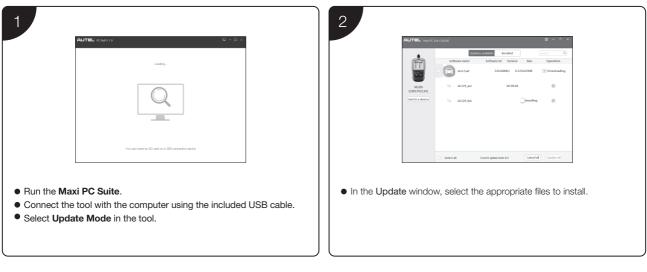

## Please download the Maxi PC Suite from

www.autel.com > Support & Updates > Firmware & Downloads > Update Client, and install to your Windows-based computer.

## Software Update

For service and support, please contact us.