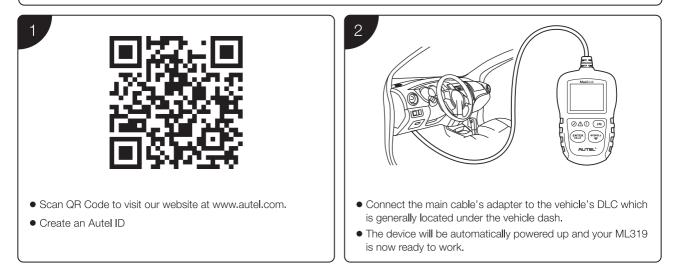

## Quick Reference Guide

Web: www.autel.com

MaxiLink ML319

Thank you for purchasing AUTEL tool. Manufactured to a high standard, our tool will, if used according to these instructions and properly maintained, give you years of trouble-free performance.

## Please download the Maxi PC Suite from

www.autel.com > Support & Updates > Firmware & Downloads > Update Client, and install to your Windows-based computer.